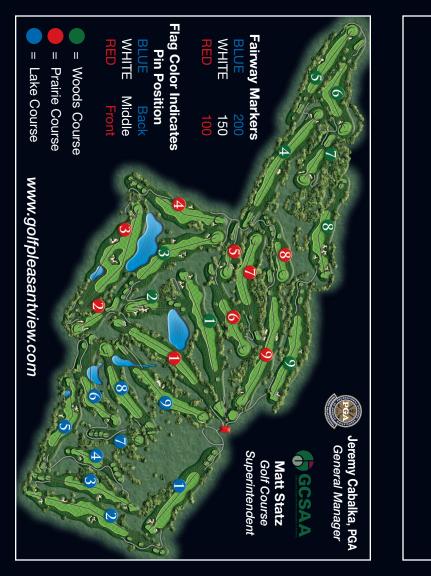

## WOODS

## PRAIRIE

## LAKE

|                                                                                    |                           | • • |     |     |               |     | 0   |     |                                           |       |                                                      |                                            |     | -   |     |     |        |         |                                    |                                    |                                                              |       |                                |                   |               |        |      |       | -             |     |     |               |                 |                                                       |                  |
|------------------------------------------------------------------------------------|---------------------------|-----|-----|-----|---------------|-----|-----|-----|-------------------------------------------|-------|------------------------------------------------------|--------------------------------------------|-----|-----|-----|-----|--------|---------|------------------------------------|------------------------------------|--------------------------------------------------------------|-------|--------------------------------|-------------------|---------------|--------|------|-------|---------------|-----|-----|---------------|-----------------|-------------------------------------------------------|------------------|
| HOLE                                                                               | 1                         | 2   | 3   | 4   | 5             | 6   | 7   | 8   | 9                                         | OUT   | тот                                                  | HOLE                                       | 1   | 2   | 3   | 4   | 5      | 6       | 7                                  | 8                                  | 9                                                            | OUT   | тот                            | HOLE              | 1             | 2      | 3    | 4     | 5             | 6   | 7   | 8             | 9               | OUT TO                                                | Г                |
|                                                                                    | 525                       | 202 | 456 | 500 | 415           | 384 | 190 | 374 | 465                                       | 3511  |                                                      |                                            | 501 | 184 | 531 | 377 | 177    | 335     | 386                                | 190                                | 513                                                          | 3194  |                                |                   | 412           | 606    | 382  | 195   | 361           | 341 | 184 | 342           | 448             | 3271                                                  |                  |
| Black                                                                              | 515                       | 190 | 431 | 500 | 393           | 378 | 185 | 357 | 440                                       | 3389  |                                                      | Black                                      | 491 | 173 | 508 | 377 | 172    | 326     | 386                                | 164                                | 505                                                          | 3102  |                                | Black             | 366           | 525    | 358  | 182   | 361           | 323 | 184 | 342           | 400             | 3041                                                  |                  |
| Blue                                                                               | 505                       | 169 | 405 | 481 | 360           | 369 | 175 | 346 | 414                                       | 3224  |                                                      | Blue                                       | 482 | 166 | 489 | 354 | 149    | 317     | 372                                | 145                                | 500                                                          | 2974  |                                | Blue              | 346           | 502    | 345  | 170   | 343           | 306 | 164 | 322           | 358             | 2856                                                  |                  |
| Green                                                                              | 487                       | 148 | 371 | 462 | 332           | 355 | 159 | 315 | 342                                       | 2971  |                                                      | Green                                      | 464 | 147 | 459 | 333 | 132    | 301     | 358                                | 125                                | 481                                                          | 2800  |                                | Green             | 335           | 447    | 326  | 162   | 329           | 272 | 146 | 309           | 309             | 2635                                                  |                  |
| White                                                                              | 400                       | 140 | 328 | 450 | 304           | 296 | 149 | 290 | 245                                       | 2602  |                                                      | White                                      | 399 | 135 | 433 | 310 | 121    | 278     | 299                                | 94                                 | 428                                                          | 2497  |                                | White             | 316           | 403    | 281  | 146   | 312           | 239 | 129 | 255           | 284             | 2365                                                  |                  |
| Men's/Ladies' HCP                                                                  | 2                         | 9   | 4   | 1   | $\frac{7}{6}$ | 6/5 | 8   | 5/7 | 3                                         |       |                                                      | Men's/Ladies' HCP                          | 3   | 8   | 1   | 5   | 9      | 6       | 4                                  | 7                                  | 2                                                            |       |                                | Men's/Ladies' HCP | $\frac{6}{4}$ | 1      | 4/3  | 8     | $\frac{3}{2}$ | 5/7 | 9   | $\frac{7}{6}$ | <sup>2</sup> /5 |                                                       |                  |
| Par                                                                                | 5                         | 3   | 4   | 5   | 4             | 4   | 3   | 4   | 4                                         | 36    |                                                      | Par                                        | 5   | 3   | 5   | 4   | 3      | 4       | 4                                  | 3                                  | 5                                                            | 36    |                                | Par               | 4             | 5      | 4    | 3     | 4             | 4   | 3   | 4             | 4               | 35                                                    |                  |
|                                                                                    |                           |     |     |     |               |     |     |     |                                           |       |                                                      |                                            |     |     |     |     |        |         |                                    |                                    |                                                              |       |                                |                   |               |        |      |       |               |     |     |               |                 |                                                       |                  |
|                                                                                    |                           |     |     |     |               |     |     |     |                                           |       |                                                      |                                            |     |     |     |     |        |         |                                    |                                    |                                                              |       |                                |                   |               |        |      |       |               |     |     |               |                 |                                                       |                  |
|                                                                                    |                           |     |     |     |               |     |     |     |                                           |       |                                                      |                                            |     |     |     |     |        |         |                                    |                                    |                                                              |       |                                |                   |               |        |      |       |               |     |     |               |                 |                                                       |                  |
|                                                                                    |                           |     |     |     |               |     |     |     |                                           |       |                                                      |                                            |     |     |     |     |        |         |                                    |                                    |                                                              |       |                                |                   |               |        |      |       |               |     |     |               |                 |                                                       |                  |
|                                                                                    |                           |     |     |     |               |     |     |     |                                           |       |                                                      |                                            |     |     |     |     |        |         |                                    |                                    |                                                              |       |                                |                   |               |        |      |       |               |     |     |               |                 |                                                       |                  |
|                                                                                    |                           |     |     |     |               |     |     |     |                                           |       |                                                      |                                            |     |     |     |     |        |         |                                    |                                    |                                                              |       |                                |                   |               |        |      |       |               |     |     |               |                 |                                                       |                  |
|                                                                                    |                           |     |     |     |               |     |     |     |                                           |       |                                                      |                                            |     |     |     |     |        |         |                                    |                                    |                                                              |       |                                |                   |               |        |      |       |               |     |     |               |                 |                                                       |                  |
| DATE:                                                                              |                           |     |     |     |               |     |     |     |                                           |       |                                                      | SCORER:                                    |     |     |     |     |        |         |                                    |                                    |                                                              |       |                                | ATTEST:           |               |        |      |       |               |     |     |               | G               | GOLF ASSOCIATES<br>800-438-8728<br>© 2024 Golf Associ | 1 <u>3</u><br>14 |
| F                                                                                  | PACE OF PLAY EXPECTATIONS |     |     |     |               |     |     |     |                                           |       |                                                      | COURSES RATING/SLOPE - YARDAGE             |     |     |     |     |        |         |                                    |                                    |                                                              |       | GOLFER EXPECTATIONS            |                   |               |        |      |       |               |     |     |               |                 |                                                       |                  |
| As a courtesy to other guests following:                                           |                           |     |     |     |               |     |     |     |                                           |       |                                                      | TEES WOODS/PRAIRIE PRAIRIE/LAKE LAKE/WOODS |     |     |     |     |        |         |                                    | S                                  | • Out of respect to those around you, please replace divots, |       |                                |                   |               |        |      |       |               |     |     |               |                 |                                                       |                  |
| • 9-Holes: 2 hours, 15 minutes; 18-Holes: 4 hours, 30 minutes                      |                           |     |     |     |               |     |     |     |                                           | .     | GOAT 72.4/126 - 6705 70.9/127 - 6465 72.9/132 - 6782 |                                            |     |     |     |     |        |         |                                    | repair ball marks, and rake traps. |                                                              |       |                                |                   |               |        |      |       |               |     |     |               |                 |                                                       |                  |
| <ul> <li>Please keep u</li> </ul>                                                  |                           |     |     |     |               |     |     |     | 0011                                      | matee | ,                                                    |                                            |     |     |     |     |        |         |                                    |                                    |                                                              |       | stay on the cart paths as much |                   |               |        |      |       |               |     |     |               |                 |                                                       |                  |
| <ul> <li>If playing 18 and you choose to order food at the turn, please</li> </ul> |                           |     |     |     |               |     |     |     | _ ا                                       |       |                                                      |                                            |     |     |     |     |        |         |                                    | ens,                               | tee l                                                        | ooxe  | s, an                          | d                 |               |        |      |       |               |     |     |               |                 |                                                       |                  |
| pick up your order and proceed to the next hole as quickly as                      |                           |     |     |     |               |     |     |     |                                           | - ()  |                                                      |                                            |     |     |     |     |        |         | our staff is here to assist you at |                                    |                                                              |       |                                |                   |               |        |      |       |               |     |     |               |                 |                                                       |                  |
| pick up your order and proceed to the next hole as quickly as                      |                           |     |     |     |               |     |     |     | GREEN (L) 73.6/123 - 5771 71.3/121 - 5435 |       |                                                      |                                            |     |     |     |     | 2.9/12 | 20 - 20 | συ                                 | - in you have ally                 | y qui                                                        | 65110 |                                | Jul S             | anı           | 2 1161 | e 10 | assis | st yO         | uai |     |               |                 |                                                       |                  |