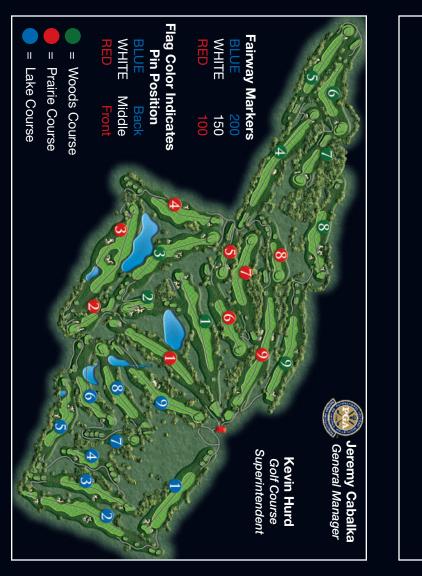

## PRAIRIE

| Woods 9 – Ra<br>Men's<br>B 37.0 / 131<br>S 36.1 / 126<br>G 35.0 / 121<br>L 33.6 / 117 | La<br>B<br>S<br>G | adies'<br>3 –<br>3 38.9<br>3 38.0 |              | 35<br>2 <b>6</b> | G 68.9/115 G 7 |            |     |     |     |        | 0<br>3 | Men's Ladies'   B 35.2 / 121 B - / -   S 34.3 / 118 S 37.1 / 125   G 33.9 / 108 G 36.2 / 120 |      |     |     |     |              | Prairie & Lake - Rating/Slope   Men's Ladies'   B 70.5 / 127 B - / -   S 68.5 / 122 S 74.4 / 126   G 67.4 / 111 G 72.2 / 123   L 64.6 / 105 L 69.1 / 117 |                    |          |     |        |     | Lake 9 – Rat<br>Men's<br>B 35.3 / 132<br>S 34.2 / 126<br>G 33.5 / 113<br>L 32.1 / 102 | 5   | Lake & Woods - Rating/Slope<br>Men's Ladies'<br>B 72.3 / 132 B - /-<br>S 70.3 / 126 S 76.2 / 131<br>G 68.5 / 117 G 74.0 / 126<br>L 65.7 / 110 L 70.6 / 120 |     |     |     |       |     |          |                    |                        |           |
|---------------------------------------------------------------------------------------|-------------------|-----------------------------------|--------------|------------------|----------------|------------|-----|-----|-----|--------|--------|----------------------------------------------------------------------------------------------|------|-----|-----|-----|--------------|----------------------------------------------------------------------------------------------------------------------------------------------------------|--------------------|----------|-----|--------|-----|---------------------------------------------------------------------------------------|-----|------------------------------------------------------------------------------------------------------------------------------------------------------------|-----|-----|-----|-------|-----|----------|--------------------|------------------------|-----------|
| HOLE                                                                                  | 1                 | 2                                 | 3            | 4                | 5              | 6          | 7   | 8   | 9   | OUT TO | гот    | HOLE                                                                                         | 1    | 2   | 3   | 4   | 5            | 6                                                                                                                                                        | 7                  | 8        | 9   | OUT    | тот | HOLE                                                                                  | 1   | 2                                                                                                                                                          | 3   | 4   | 5   | 6     | 7   | 8        | 9                  | OUT                    | тот       |
| Black                                                                                 | 525               | 202                               | 431          | 500              | 415            | 5 384      | 190 | 374 | 460 | 0 3481 |        | Black                                                                                        | 501  | 184 | 531 | 377 | 172          | 335                                                                                                                                                      | 386                | 222      | 513 | 3 3221 |     | Black                                                                                 | 412 | 525                                                                                                                                                        | 382 | 195 | 361 | 345   | 184 | 358      | 8 441              | 3203                   |           |
| Silver                                                                                | 505               | 169                               | 405          | 481              | 360            | 369        | 175 | 354 | 411 | 1 3229 |        | Silver                                                                                       | 482  | 166 | 489 | 354 | 149          | 317                                                                                                                                                      | 372                | 202      | 500 | 0 3031 |     | Silver                                                                                | 366 | 502                                                                                                                                                        | 363 | 177 | 343 | 329   | 164 | 337      | 385 2              | 2966                   |           |
| Green                                                                                 | 487               | 148                               | 377          | 462              | 332            | 355        | 159 | 315 | 377 | 7 3012 |        | Green                                                                                        | 464  | 147 | 459 | 333 | 132          | 301                                                                                                                                                      | 358                | 177      | 481 | 1 2852 |     | Green                                                                                 | 342 | 447                                                                                                                                                        | 354 | 162 | 329 | 316   | 146 | 327      | 358 2              | 2781                   |           |
| Men's HCP                                                                             | 2                 | 9                                 | 4            | 1                | 7              | 6          | 8   | 5   | 3   |        |        | Men's HCP                                                                                    | 3    | 8   | 1   | 5   | 9            | 6                                                                                                                                                        | 4                  | 7        | 2   |        |     | Men's HCP                                                                             | 6   | 1                                                                                                                                                          | 4   | 8   | 3   | 5     | 9   | 7        | 2                  |                        |           |
|                                                                                       |                   |                                   |              |                  |                |            |     |     |     |        |        |                                                                                              |      |     |     |     |              |                                                                                                                                                          |                    |          |     |        |     |                                                                                       |     |                                                                                                                                                            |     |     |     |       |     |          |                    |                        |           |
|                                                                                       |                   |                                   |              |                  |                | '          |     |     |     |        | $\neg$ |                                                                                              |      |     |     |     |              |                                                                                                                                                          |                    |          |     | ++     |     |                                                                                       |     |                                                                                                                                                            |     | -   |     |       |     |          | -                  |                        |           |
|                                                                                       |                   |                                   | <sup> </sup> | $\square$        | !              | +'         |     |     | -   |        | $\neg$ |                                                                                              |      |     |     |     |              |                                                                                                                                                          | $\left  - \right $ | <u> </u> |     |        |     |                                                                                       |     | -                                                                                                                                                          |     | -   |     |       | []  | +        | $\left  - \right $ | <u> </u>               |           |
|                                                                                       |                   |                                   | '            | ļ                | ļ'             | <u> </u> ' |     |     |     |        |        | <u> </u>                                                                                     | <br> | ļ!  | ļ   |     | <sup> </sup> | <u>                                     </u>                                                                                                             |                    | ļ '      |     | , j    |     |                                                                                       |     |                                                                                                                                                            |     |     |     |       | ļ'  | <u> </u> |                    | <u> </u>               | ļ!        |
| Par                                                                                   | 5                 | 3                                 | 4            | 5                | 4              | 4          | 3   | 4   | 4   | 36     |        | Par                                                                                          | 5    | 3   | 5   | 4   | 3            | 4                                                                                                                                                        | 4                  | 3        | 5   | 36     |     | Par                                                                                   | 4   | 5                                                                                                                                                          | 4   | 3   | 4   | 4     | 3   | 4        | 4                  | 35                     |           |
|                                                                                       |                   |                                   |              |                  |                |            |     |     |     |        |        |                                                                                              |      |     |     |     |              |                                                                                                                                                          |                    | 1        |     |        |     |                                                                                       |     |                                                                                                                                                            |     |     |     |       |     |          |                    |                        |           |
| 1                                                                                     |                   |                                   |              |                  |                |            |     |     |     |        | 1      |                                                                                              |      |     |     |     |              |                                                                                                                                                          |                    |          |     | +      |     |                                                                                       |     |                                                                                                                                                            |     |     |     |       |     |          |                    |                        |           |
|                                                                                       |                   | /                                 |              | +                | +              |            |     |     |     |        | $\neg$ |                                                                                              |      |     |     |     |              | -                                                                                                                                                        |                    |          | -   |        |     |                                                                                       |     |                                                                                                                                                            |     | -   |     |       |     | $\vdash$ |                    | +                      |           |
|                                                                                       |                   |                                   |              | ļ!               | ļ'             | <u> </u> ' |     |     |     |        |        |                                                                                              |      | ļ!  | ļ   |     | ļ'           | <u> </u>                                                                                                                                                 | ļ                  | ļ'       |     | , j    |     |                                                                                       |     |                                                                                                                                                            |     |     |     |       | ļ'  | ļ'       | I                  | ļ'                     |           |
| Ladies' HCP                                                                           | 2                 | 9                                 | 4            | 1                | 6              | 5          | 8   | 7   | 3   |        |        | Ladies' HCP                                                                                  | 3    | 8   | 1   | 5   | 9            | 6                                                                                                                                                        | 4                  | 7        | 2   |        |     | Ladies' HCP                                                                           | 4   | 1                                                                                                                                                          | 3   | 8   | 2   | 7     | 9   | 6        | 5                  |                        |           |
| Lavender                                                                              | 400               | 140                               | 371          | 450              | 304            | 296        | 149 | 290 | 339 | 9 2739 |        | Lavender                                                                                     | 399  | 135 | 433 | 310 | 121          | 278                                                                                                                                                      | 299                | 157      | 428 | 8 2560 |     | Lavender                                                                              | 316 | 403                                                                                                                                                        | 333 | 146 | 312 | 2 236 | 129 | 321      | 284 2              | 2480                   | 1         |
|                                                                                       |                   |                                   |              |                  |                |            |     |     |     |        |        |                                                                                              |      |     |     |     |              |                                                                                                                                                          |                    |          |     |        |     |                                                                                       |     |                                                                                                                                                            |     |     |     |       |     |          | \$                 | Golf Asso<br>(800) 438 | OCIATES 7 |